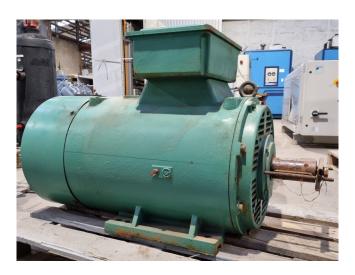

## **Electric motor 2EC 250M-4**

#### **Used Electric motor 2EC 250M-4**

Used E.Electric motor 2EC 250M-4 electric motor with the following specifications: 50 Hz - 30 kW - 1475 RPM.

\*Why choose for HOSBV? Were not only the largest used refrigeration specialist in Europe, but also, we deliver all equipment including an extensive test, warranty and industrial cleaning. Optional we can arrange shipment and export documents.