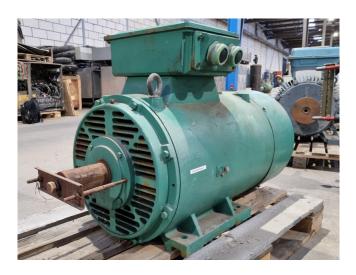

## **Electric motor 2EC 250M-4**

### **Specifications**

| Brand         | Electric motor  |
|---------------|-----------------|
| Туре          | 2EC 250M-4      |
| kW            | 30              |
| RPM           | 1480            |
| Size & Weight | 1200x500x700 mm |
|               | (LxWxH)         |

#### **Used Electric motor 2EC 250M-4**

Used E.Electric motor 2EC 250M-4 electric motor with the following specifications: 50 Hz - 30 kW - 1475 RPM.

\*Why choose for HOSBV? Were not only the largest used refrigeration specialist in Europe, but also, we deliver all equipment including an extensive test, warranty and industrial cleaning. Optional we can arrange shipment and export documents.