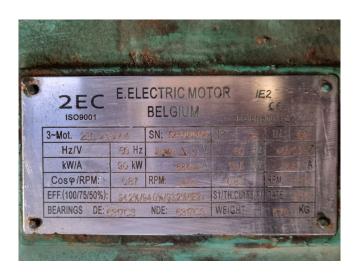

## **Electric motor 2EC 250M-4**

### **Specifications**

| Brand         | Electric motor  |
|---------------|-----------------|
| Туре          | 2EC 250M-4      |
| kW            | 30              |
| RPM           | 1480            |
| Size & Weight | 1200x500x700 mm |
|               | (LxWxH)         |

#### **Used Electric motor 2EC 250M-4**

Used E.Electric motor 2EC 250M-4 electric motor with the following specifications: 50 Hz - 30 kW - 1475 RPM.

\*Why choose for HOSBV? Were not only the largest used refrigeration specialist in Europe, but also, we deliver all equipment including an extensive test, warranty and industrial cleaning. Optional we can arrange shipment and export documents.