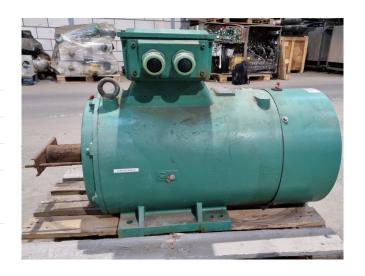

## **Electric motor 2EC 250M-4**

#### **Used Electric motor 2EC 250M-4**

Used E.Electric motor 2EC 250M-4 electric motor with the following specifications: 50 Hz - 30 kW - 1475 RPM.

\*Why choose for HOSBV? Were not only the largest used refrigeration specialist in Europe, but also, we deliver all equipment including an extensive test, warranty and industrial cleaning. Optional we can arrange shipment and export documents.