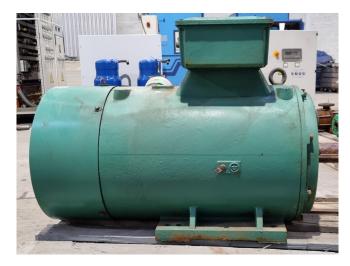

## **Electric motor 2EC 250M-4**

#### **Used Electric motor 2EC 250M-4**

Used E.Electric motor 2EC 250M-4 electric motor with the following specifications: 50 Hz - 30 kW - 1475 RPM.

\*Why choose for HOSBV? Were not only the largest used refrigeration specialist in Europe, but also, we deliver all equipment including an extensive test, warranty and industrial cleaning. Optional we can arrange shipment and export documents.